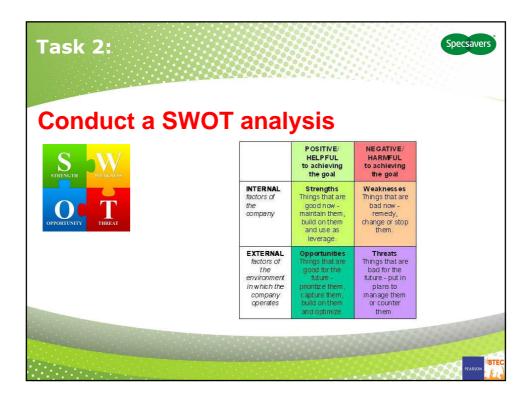

| Task 5:<br>BOSS: |                      |               | Specsaver                              |
|------------------|----------------------|---------------|----------------------------------------|
| 0033.            | Good Boss            | Bad Boss      |                                        |
|                  | Great listener       | Blank wall    |                                        |
|                  | Encourager           | Doubter       |                                        |
|                  | Communicator         | Secretive     |                                        |
|                  | Courageous           | Intimidating  |                                        |
|                  | Sense of humor