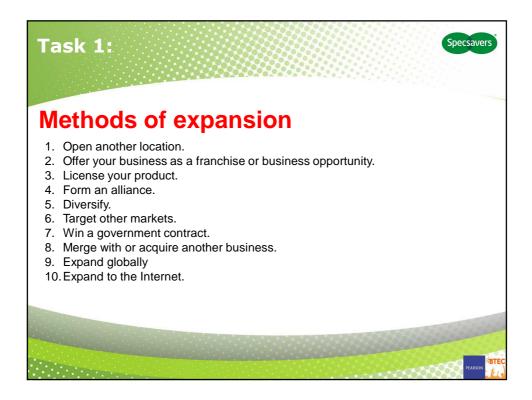

| Task 5:<br>BOSS: |                      |               | Specsaver                              |
|------------------|----------------------|---------------|----------------------------------------|
| 0033.            | Good Boss            | Bad Boss      |                                        |
|                  | Great listener       | Blank wall    |                                        |
|                  | Encourager           | Doubter       |                                        |
|                  | Communicator         | Secretive     |                                        |
|                  | Courageous           | Intimidating  |                                        |
|                  | Sense