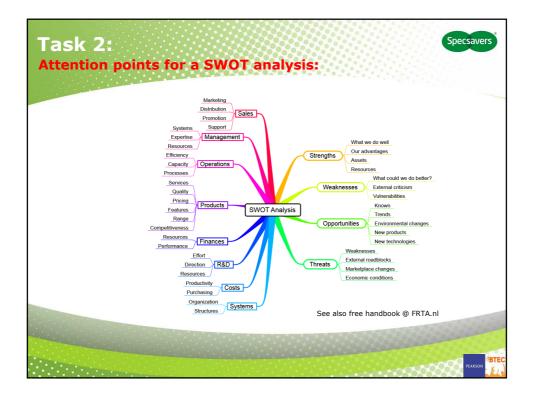

| Task 5:<br>BOSS: |                      |               | Specsaver                              |
|------------------|----------------------|---------------|----------------------------------------|
| 0033.            | Good Boss            | Bad Boss      |                                        |
|                  | Great listener       | Blank wall    |                                        |
|                  | Encourager           | Doubter       |                                        |
|                  | Communicator         | Secretive     |                                        |
|                  | Courageous           | Intimidating  |                                        |
|                  | Sense of humor       | B