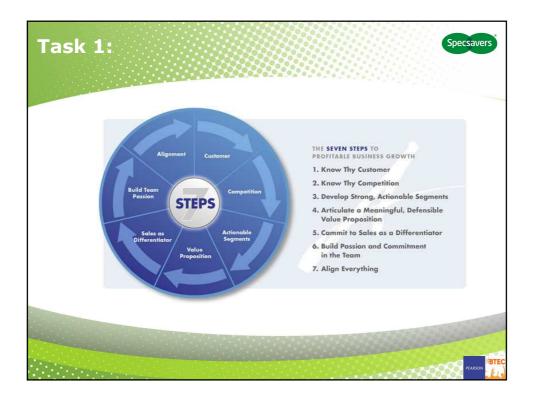

| Task 5:<br>BOSS: |                      |               | Specsaver                              |
|------------------|----------------------|---------------|----------------------------------------|
| 0033.            | Good Boss            | Bad Boss      |                                        |
|                  | Great listener       | Blank wall    |                                        |
|                  | Encourager           | Doubter       |                                        |
|                  | Communicator         | Secretive     |                                        |
|                  | Courageous           | Intimidating  |                                        |
|                  | Sense of hum