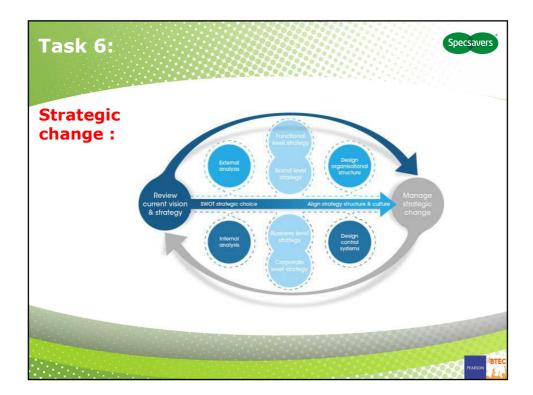

| Courageous           | Intimidating  |                                        |
|                  | Sense of humor       | Bad temper    |                                        |
|                  | Shows empathy        | Self-centered |                                        |
|                  | Decisive             | Indecisive    |                                        |
|                  | Takes responsibility | Blames        |                                        |
|                  | Humble               | Arrogant      |                                        |
|                  | Shares authority     | Mistrusts     | 88888888888888888888888888888888888888 |
|                  |                      | <u></u>       | PEARSON                                |







| Task 6:                             |                                                                       |                                               |  |  |  |
|-------------------------------------|-----------------------------------------------------------------------|-----------------------------------------------|--|--|--|
| Options for growing : Ansoff Matrix |                                                                       |                                               |  |  |  |
|                                     | <sup>(Least risk)</sup><br>Existing Products to<br>Existing customers | New Products to<br>Existing customers         |  |  |  |
|                                     | Existing Products to<br>New Markets                                   | New Produc