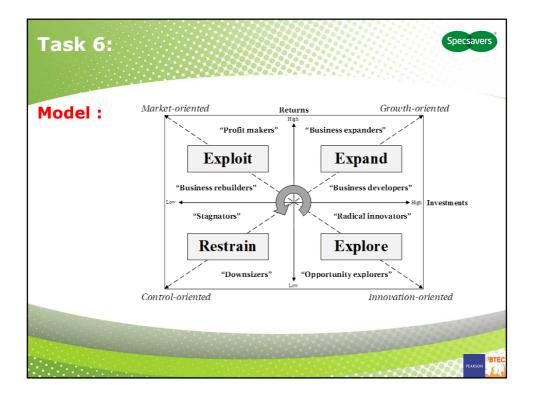

| Courageous           | Intimidating  |                                        |
|                  | Sense of humor       | Bad temper    |                                        |
|                  | Shows empathy        | Self-centered |                                        |
|                  | Decisive             | Indecisive    |                                        |
|                  | Takes responsibility | Blames        |                                        |
|                  | Humble               | Arrogant      |                                        |
|                  | Shares authority     | Mistrusts     | 88888888888888888888888888888888888888 |
|                  |                      | <u></u>       | PEARSON                                |







| Task 6:                             |                                                                       |                                               |  |  |  |
|-------------------------------------|-----------------------------------------------------------------------|-----------------------------------------------|--|--|--|
| Options for growing : Ansoff Matrix |                                                                       |                                               |  |  |  |
|                                     | <sup>(Least risk)</sup><br>Existing Products to<br>Existing customers | New Products to<br>Existing customers         |  |  |  |
|                                     | Existing Products to<br>New Markets                                   | New Prod