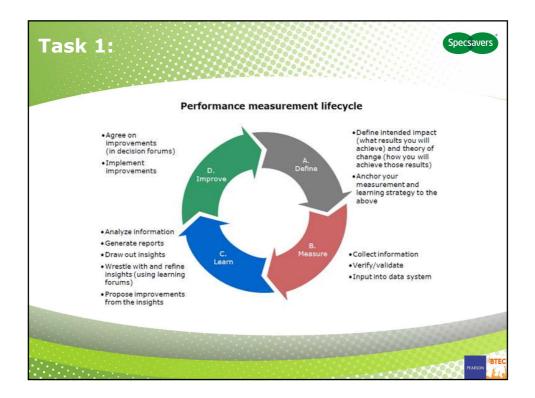

| Task 5:<br>BOSS: |                      |               | Specsaver                              |
|------------------|----------------------|---------------|----------------------------------------|
| 0033.            | Good Boss            | Bad Boss      |                                        |
|                  | Great listener       | Blank wall    |                                        |
|                  | Encourager           | Doubter       |                                        |
|                  | Communicator         | Secretive     |                                        |
|                  | Courageous           | Intimidating  |                                        |
|                  | Sense of humor