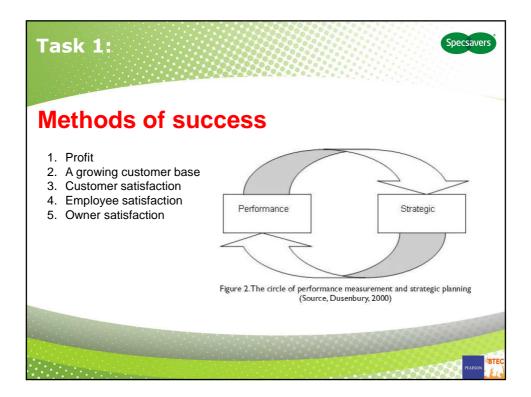

| Task 5:<br>BOSS: |                      |               | Specsaver                              |
|------------------|----------------------|---------------|----------------------------------------|
| 0033.            | Good Boss            | Bad Boss      |                                        |
|                  | Great listener       | Blank wall    |                                        |
|                  | Encourager           | Doubter       |                                        |
|                  | Communicator         | Secretive     |                                        |
|                  | Courageous           | Intimidating  |                                        |
|                  | Sense of h