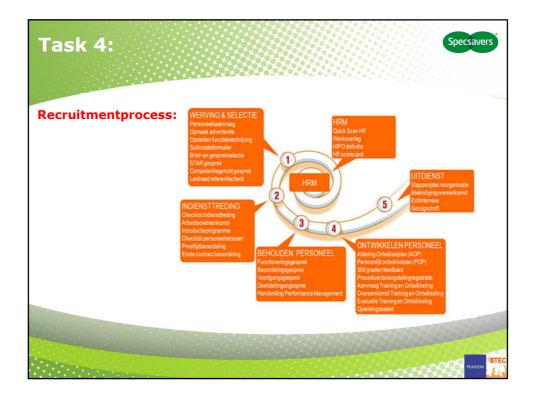

| Task 5:<br>BOSS: |                      |               | Specsaver                              |
|------------------|----------------------|---------------|----------------------------------------|
| 0033.            | Good Boss            | Bad Boss      |                                        |
|                  | Great listener       | Blank wall    |                                        |
|                  | Encourager           | Doubter       |                                        |
|                  | Communicator         | Secretive     |                                        |
|                  | Courageous           | Intimidating  |                                        |
|                  | Sense of humor       | Bad temper    |