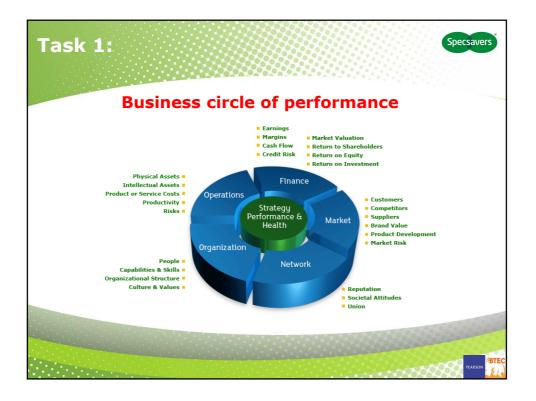

| Task 5:<br>BOSS: |                      |               | Specsaver                              |
|------------------|----------------------|---------------|----------------------------------------|
| 0033.            | Good Boss            | Bad Boss      |                                        |
|                  | Great listener       | Blank wall    |                                        |
|                  | Encourager           | Doubter       |                                        |
|                  | Communicator         | Secretive     |                                        |
|                  | Courageous           | Intimidating  |                                        |
|                  | Sense of humor