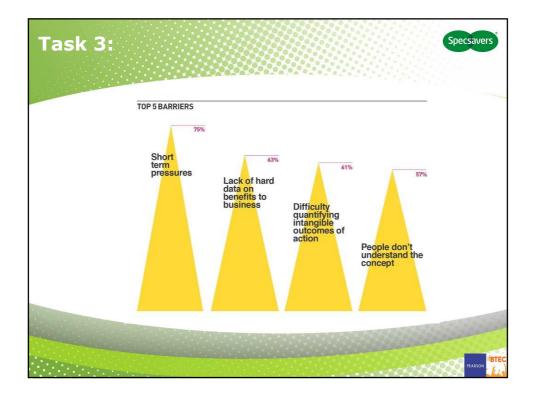

| Task 5:<br>BOSS: |                      |               | Specsaver                              |
|------------------|----------------------|---------------|----------------------------------------|
| 0033.            | Good Boss            | Bad Boss      |                                        |
|                  | Great listener       | Blank wall    |                                        |
|                  | Encourager           | Doubter       |                                        |
|                  | Communicator         | Secretive     |                                        |
|                  | Courageous           | Intimidating  |                                        |
|                  | Sense of humor       | Bad tem