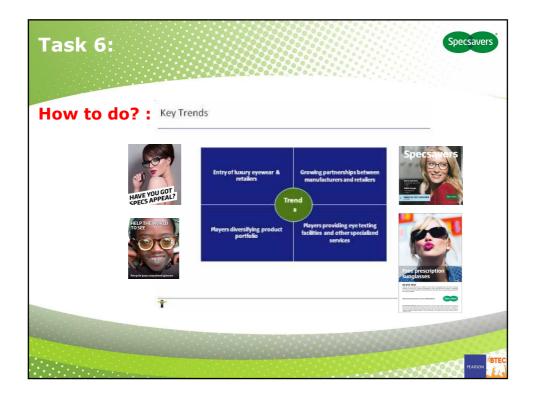

| Task 6:                             |                                                                       |                                               |  |  |  |
|-------------------------------------|-----------------------------------------------------------------------|-----------------------------------------------|--|--|--|
| Options for growing : Ansoff Matrix |                                                                       |                                               |  |  |  |
|                                     | <sup>(Least risk)</sup><br>Existing Products to<br>Existing customers | New Products to<br>Existing customers         |  |  |  |
|                                     | Existing Products to<br>New Markets                                   | New Products to<br>New Markets<br>(Most risk) |  |  |  |
|                                     |                                                                       | PLASON BEE                                    |  |  |  |