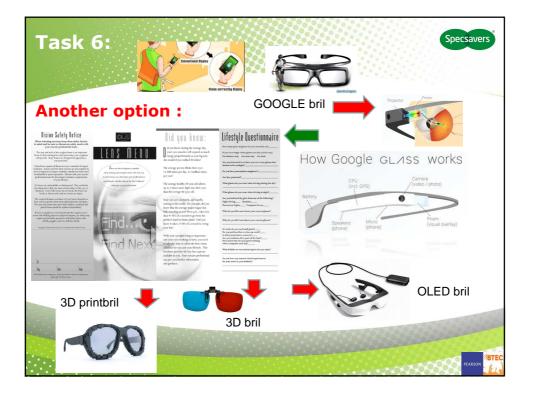

| Task 6:                             |                                                                       |                                               |  |  |  |
|-------------------------------------|-----------------------------------------------------------------------|-----------------------------------------------|--|--|--|
| Options for growing : Ansoff Matrix |                                                                       |                                               |  |  |  |
|                                     | <sup>(Least risk)</sup><br>Existing Products to<br>Existing customers | New Products to<br>Existing customers         |  |  |  |
|                                     | Existing Products to<br>New Markets                                   | New Products to<br>New Markets<br>(Most risk) |  |  |  |
|                                     |                                                                       | PLASON BEE                                    |  |  |  |