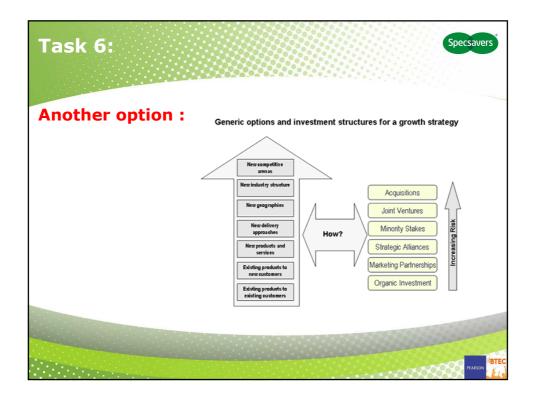

| Task 6:                             |                                                                       |                                               |  |  |  |
|-------------------------------------|-----------------------------------------------------------------------|-----------------------------------------------|--|--|--|
| Options for growing : Ansoff Matrix |                                                                       |                                               |  |  |  |
|                                     | <sup>(Least risk)</sup><br>Existing Products to<br>Existing customers | New Products to<br>Existing customers         |  |  |  |
|                                     | Existing Products to<br>New Markets                                   | New Products to<br>New Markets<br>(Most risk) |  |  |  |
|                                     |                                                                       | PLASON BEE                                    |  |  |  |