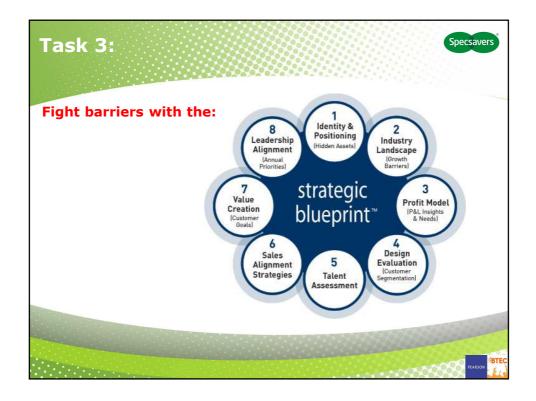

| Task 5:<br>BOSS: |                      |               | Specsaver                              |
|------------------|----------------------|---------------|----------------------------------------|
| 0033.            | Good Boss            | Bad Boss      |                                        |
|                  | Great listener       | Blank wall    |                                        |
|                  | Encourager           | Doubter       |                                        |
|                  | Communicator         | Secretive     |                                        |
|                  | Courageous           | Intimidating  |                                        |
|                  | Sense of humor       | Bad tempe